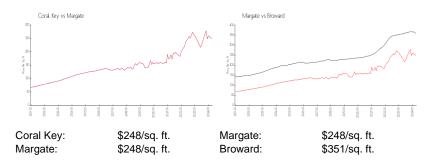

## **Inventory for Sale**

 Coral Key
 1%

 Margate
 1%

 Broward
 4%

# Avg. Time to Close Over Last 12 Months

Coral Key 39 days Margate 39 days Broward 67 days