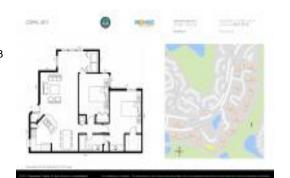

#### **Unit Information**

MLS Number: A11541834

Status: Active Under Contract

Size: 912 Sq ft.

Bedrooms: 2 Full Bathrooms: 1

Half Bathrooms:

Parking Spaces: Additional Spaces Available, Guest Parking

 View:
 Golf View