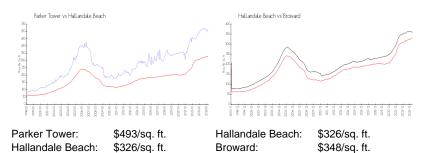

## **Market Information**

#### **Inventory for Sale**

| Parker Tower     | 3% |
|------------------|----|
| Hallandale Beach | 4% |
| Broward          | 3% |

## Avg. Time to Close Over Last 12 Months

| Parker Tower     | 79 days |
|------------------|---------|
| Hallandale Beach | 76 days |
| Broward          | 67 days |