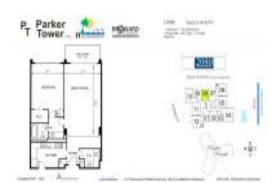

# Unit 1208 - Parker Tower

1208 - 3140 S Ocean Dr, Hallandale Beach, FL, Broward 33009

# **Unit Information**

| MLS Number:<br>Status:<br>Size:<br>Bedrooms:<br>Full Bathrooms:<br>Half Bathrooms:<br>Parking Spaces:<br>View: | A11541839<br>Active<br>850 Sq ft.<br>1<br>1 |
|----------------------------------------------------------------------------------------------------------------|---------------------------------------------|
| Rental Price:                                                                                                  | \$3,000                                     |
| List PPSF:                                                                                                     | \$4                                         |
| Valuated Price:                                                                                                | \$349,000                                   |
| Valuated PPSF:                                                                                                 | \$411                                       |