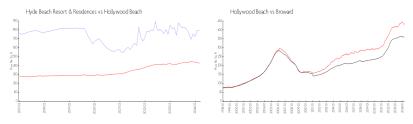

#### **Market Information**

Hyde Beach Resort \$791/sq. ft.

& Residences:

Hollywood Beach: \$427/sq. ft. Hollywood Beach: \$427/sq. ft.

Broward: \$349/sq. ft.

### **Inventory for Sale**

20% Hyde Beach Resort & Residences Hollywood Beach 5% 4% Broward

## Avg. Time to Close Over Last 12 Months

Hyde Beach Resort & Residences 204 days
Hollywood Beach 85 days
Broward 67 days