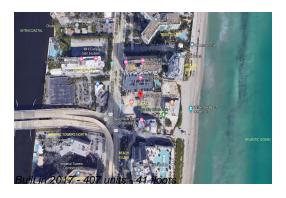

## **Building Information**

407 Number of units: Number of active listings for rent: Number of active listings for sale: 83 Building inventory for sale: 20% Number of sales over the last 12 months: Number of sales over the last 6 months: 15 Number of sales over the last 3 months:

Hyde Beach Residence & Resort

Address: 2801 E Hallandale Beach Blvd, Hallandale Beach, FL 33009

Phone: +1 954-457-4488