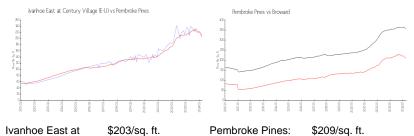

#### **Market Information**

Broward:

Century Village (E-

U):

Pembroke Pines: \$209/sq. ft.

\$348/sq. ft.