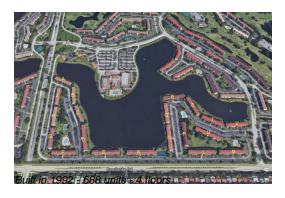

### **Building Information**

Number of units: 688
Number of active listings for rent: 0
Number of active listings for sale: 13
Building inventory for sale: 1%
Number of sales over the last 12 months: 30
Number of sales over the last 6 months: 9
Number of sales over the last 3 months: 6