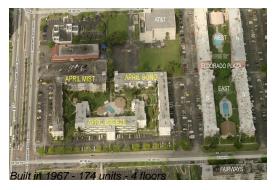

## **Building Information**

Number of units: 174
Number of active listings for rent: 6
Number of active listings for sale: 7
Building inventory for sale: 4%
Number of sales over the last 12 months: 2
Number of sales over the last 6 months: 0
Number of sales over the last 3 months: 0