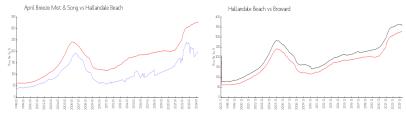

## **Market Information**

Hallandale Beach:

\$326/sq. ft.

April Breeze Mist & \$200/sq. ft.

Song:

Hallandale Beach: \$326/sq. ft. Broward: \$348/sq. ft.