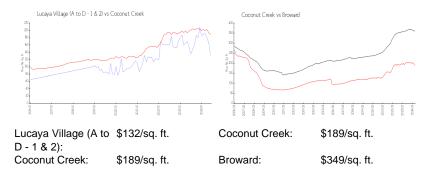

#### **Inventory for Sale**

| Lucaya Village (A to D - 1 & 2) | 4% |
|---------------------------------|----|
| Coconut Creek                   | 3% |
| Broward                         | 4% |

# Avg. Time to Close Over Last 12 Months

| Lucaya Village (A to D - 1 & 2) | 67 days |
|---------------------------------|---------|
| Coconut Creek                   | 62 days |
| Broward                         | 70 days |