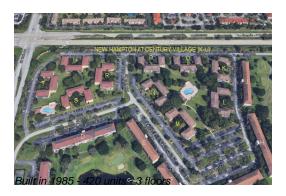

# Building Information

Number of units: 420
Number of active listings for rent: 0
Number of active listings for sale: 23
Building inventory for sale: 5%
Number of sales over the last 12 months: 17
Number of sales over the last 6 months: 8
Number of sales over the last 3 months: 4

### **Building Association Information**

NEW HAMPTON AT CENTURY VILLAGE CONDOMINIUM #III ASSOCIATION, INC. 13460 SW 10 STREET SUITE 101 PEMBROKE PINES, FL 33027