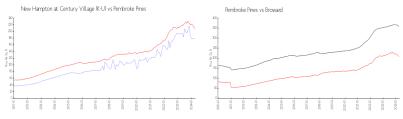

#### **Market Information**

New Hampton at \$178/sq. ft. Pembroke Pines: \$208/sq. ft.

Century Village (K-

U):

Pembroke Pines: \$208/sq. ft. Broward: \$351/sq. ft.