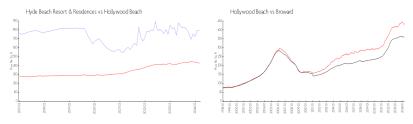

#### **Unit Information**

 MLS Number:
 A11542539

 Status:
 Active

 Size:
 1,771 Sq ft.

Bedrooms: 3 Full Bathrooms: 3

Half Bathrooms:

Parking Spaces: 1 Space, Covered Parking

View: