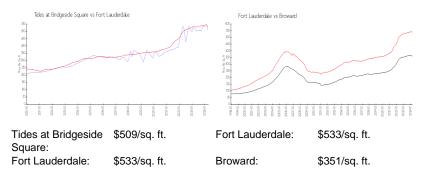

## **Market Information**

#### **Inventory for Sale**

| Tides at Bridgeside Square | 5% |
|----------------------------|----|
| Fort Lauderdale            | 4% |
| Broward                    | 4% |

# Avg. Time to Close Over Last 12 Months

| Tides at Bridgeside Square | 39 days |
|----------------------------|---------|
| Fort Lauderdale            | 76 days |
| Broward                    | 67 days |