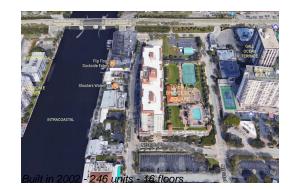

# Unit 1017 - Tides at Bridgeside Square

1017 - 3020 NE 32 Ave, Fort Lauderdale, FL, Broward 33308

#### **Building Information**

| Number of units:                         | 246 |
|------------------------------------------|-----|
| Number of active listings for rent:      | 0   |
| Number of active listings for sale:      | 13  |
| Building inventory for sale:             | 5%  |
| Number of sales over the last 12 months: | 11  |
| Number of sales over the last 6 months:  | 4   |
| Number of sales over the last 3 months:  | 1   |
|                                          |     |

### **Building Association Information**

The Tides at Bridgeside Square Community Address:3020 NE 32nd Avenue Fort lauderdale, FL 33308 Contact Phone Number: 954-630-1311

http://www.tidesfortlauderdale.com/thetides/home.asp