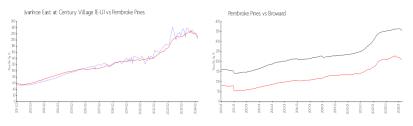

### **Market Information**

Ivanhoe East at \$203/sq. ft. Pembroke Pines: \$209/sq. ft.

Century Village (E-

U):

Pembroke Pines: \$209/sq. ft. Broward: \$348/sq. ft.