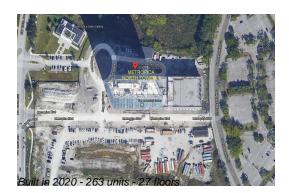

# Unit 2102 - Metropica North Tower 1

2102 - 2000 Metropica Wy, sunrise, FL, Broward 33323

#### **Building Information**

| Number of units:                         | 263 |
|------------------------------------------|-----|
| Number of active listings for rent:      | 0   |
| Number of active listings for sale:      | 43  |
| Building inventory for sale:             | 16% |
| Number of sales over the last 12 months: | 31  |
| Number of sales over the last 6 months:  | 12  |
| Number of sales over the last 3 months:  | 6   |