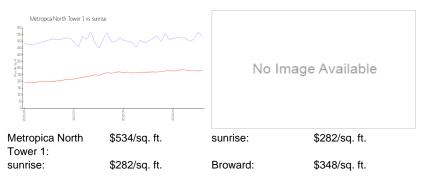

# **Inventory for Sale**

| Metropica North Tower 1 | 16% |
|-------------------------|-----|
| sunrise                 | 3%  |
| Broward                 | 3%  |

# Avg. Time to Close Over Last 12 Months

| Metropica North Tower 1 | 110 days |
|-------------------------|----------|
| sunrise                 | 55 days  |
| Broward                 | 66 days  |

Include the Party of the