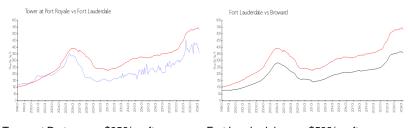

# **Market Information**

Tower at Port \$356/sq. ft. Fort Lauderdale: \$533/sq. ft. Royale:

Fort Lauderdale: \$533/sq. ft. Broward: \$351/sq. ft.