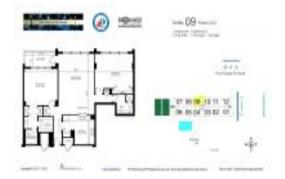

# **Unit 1209 - Tower at Port Royale**

1209 - 3200 Port Royale Dr N, Fort Lauderdale, FL, Broward 33308

#### **Unit Information**

 MLS Number:
 A11543251

 Status:
 Active

 Size:
 1,379 Sq ft.

 Bedrooms:
 2

Bedrooms: 2
Full Bathrooms: 2
Half Bathrooms:

Parking Spaces: 1 Space

View: Intracoastal View, Ocean View