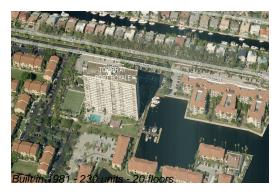

# **Unit 1209 - Tower at Port Royale**

1209 - 3200 Port Royale Dr N, Fort Lauderdale, FL, Broward 33308

#### **Building Information**

Number of units: 230
Number of active listings for rent: 5
Number of active listings for sale: 22
Building inventory for sale: 9%
Number of sales over the last 12 months: 13
Number of sales over the last 6 months: 6
Number of sales over the last 3 months: 3