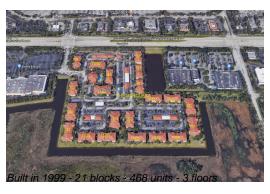

### **Building Information**

Number of units: 468
Number of active listings for rent: 0
Number of active listings for sale: 7
Building inventory for sale: 1%
Number of sales over the last 12 months: 19
Number of sales over the last 6 months: 7
Number of sales over the last 3 months: 3