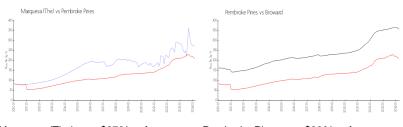

#### **Market Information**

Marquesa (The): \$272/sq. ft. Pembroke Pines: \$209/sq. ft. Pembroke Pines: \$209/sq. ft. Broward: \$348/sq. ft.