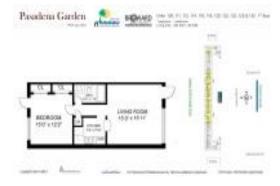

# Unit 118 - Pasadena Garden

118 - 600 Layne Blvd, Hallandale Beach, FL, Broward 33009

## **Unit Information**

| MLS Number:<br>Status:<br>Size:<br>Bedrooms:<br>Full Bathrooms:<br>Half Bathrooms: | A11543386<br>Active<br>550 Sq ft.<br>1<br>1 |
|------------------------------------------------------------------------------------|---------------------------------------------|
| Parking Spaces:<br>View:                                                           | 1 Space                                     |
| Rental Price:                                                                      | \$1,750                                     |
| List PPSF:<br>Valuated Price:                                                      | \$3<br>\$185,000                            |
| Valuated PPSF:                                                                     | \$185,000<br>\$374                          |