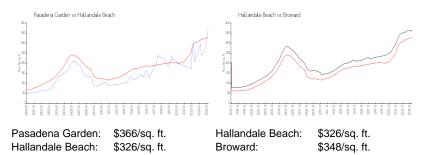

# **Market Information**

#### **Inventory for Sale**

| Pasadena Garden  | 2% |
|------------------|----|
| Hallandale Beach | 4% |
| Broward          | 3% |

## Avg. Time to Close Over Last 12 Months

| Pasadena Garden  | 79 days |
|------------------|---------|
| Hallandale Beach | 76 days |
| Broward          | 67 days |