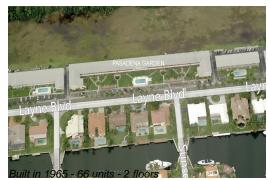

#### **Building Information**

| Number of units:                         | 66 |
|------------------------------------------|----|
| Number of active listings for rent:      | 0  |
| Number of active listings for sale:      | 1  |
| Building inventory for sale:             | 1% |
| Number of sales over the last 12 months: | 4  |
| Number of sales over the last 6 months:  | 3  |
| Number of sales over the last 3 months:  | 2  |