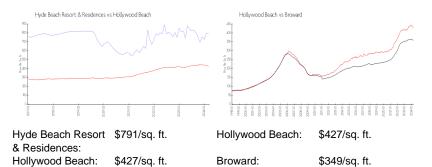

st 12 months:33Number of sales over the last 6 months:15Number of sales over the last 3 months:7

#### **Building Association Information**

Hyde Beach Residence & Resort Address: 2801 E Hallandale Beach Blvd, Hallandale Beach, FL 33009 Phone: +1 954-457-4488

#### **Recent Sales**

| Unit # | Size        | Closing Date | Sale Price | PPSF  |
|--------|-------------|--------------|------------|-------|
| 502    | 802 sq ft   | Apr 2024     | \$570,000  | \$711 |
| 3212   | 869 sq ft   | Apr 2024     | \$660,000  | \$759 |
| 2206   | 1,129 sq ft | Apr 2024     | \$820,000  | \$726 |
| 3309   | 841 sq ft   | Mar 2024     | \$645,000  | \$767 |
| 1812   | 869 sq ft   | Mar 2024     | \$630,000  | \$725 |
| 605    | 701 sq ft   | Mar 2024     | \$580,000  | \$827 |

## **Market Information**



## **Inventory for Sale**

| Hyde Beach Resort & Residences | 20% |
|--------------------------------|-----|
| Hollywood Beach                | 6%  |
| Broward                        | 4%  |







10.710.71\*\*\*\*\*\*\*\*

# Avg. Time to Close Over Last 12 Months

| Hyde Beach Resort & Residences | 199 days |
|--------------------------------|----------|
| Hollywood Beach                | 85 days  |
| Broward                        | 67 days  |