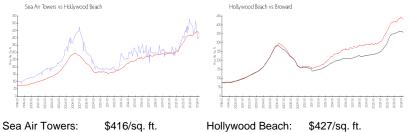

## **Market Information**

| Sea All TOwers.  | 9410/SY.II.   | nonywoou beach. | φ <del>4</del> 27/5γ. π. |
|------------------|---------------|-----------------|--------------------------|
| Hollywood Beach: | \$427/sq. ft. | Broward:        | \$349/sq. ft.            |