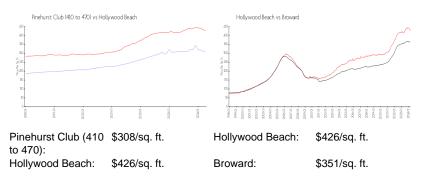

#### **Market Information**

#### **Inventory for Sale**

| Pinehurst Club (410 to 470) | 3% |
|-----------------------------|----|
| Hollywood Beach             | 5% |
| Broward                     | 4% |