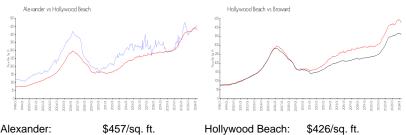

#### **Market Information**

| Alexander.       | φ457/SQ. II.  | Hollywood Beach. | \$426/sq. π.  |
|------------------|---------------|------------------|---------------|
| Hollywood Beach: | \$426/sq. ft. | Broward:         | \$351/sq. ft. |