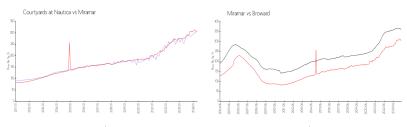

#### **Market Information**

Broward:

\$351/sq. ft.

Courtyards at \$307/sq. ft. Miramar: \$303/sq. ft. Nautica: