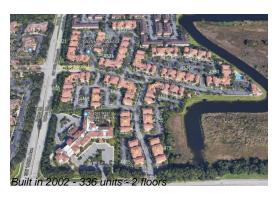

 Valuated PPSF:
 \$305

The above valuated price is a baseline figure that does not take into account any specific renovation, upgrade, split, merge, or deterioration of the unit.

Number of units: 336
Number of active listings for rent: 0
Number of active listings for sale: 3
Building inventory for sale: 0%
Number of sales over the last 12 months: 17
Number of sales over the last 6 months: 6
Number of sales over the last 3 months: 4