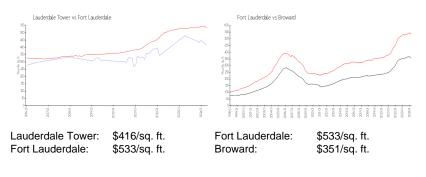

luated price is a baseline figure that does not take into account any specific renovation, upgrade, split, merge, or deterioration of the unit.

## **Building Information**

| Number of units:                         | 124 |
|------------------------------------------|-----|
| Number of active listings for rent:      | 0   |
| Number of active listings for sale:      | 9   |
| Building inventory for sale:             | 7%  |
| Number of sales over the last 12 months: | 6   |
| Number of sales over the last 6 months:  | 4   |
| Number of sales over the last 3 months:  | 1   |
|                                          |     |

# **Building Association Information**

Lauderdale Tower Condo Address: 2900 NE 30th St, Fort Lauderdale, FL 33306 Phone: +1 954-564-6474

## **Market Information**



## **Inventory for Sale**

| Lauderdale Tower | 7% |
|------------------|----|
| Fort Lauderdale  | 4% |
| Broward          | 4% |

## Avg. Time to Close Over Last 12 Months

| Lauderdale Tower | 64 days |
|------------------|---------|
| Fort Lauderdale  | 76 days |
| Broward          | 67 days |

DOWNTY OVER



11/14/14