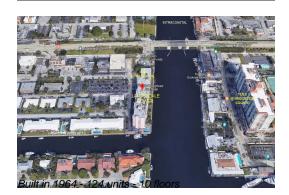

# Unit I2 - Lauderdale Tower

I2 - 2900 NE 30 St, Fort Lauderdale, FL, Broward 33306

## **Building Information**

| Number of units:                         | 124 |
|------------------------------------------|-----|
| Number of active listings for rent:      | 0   |
| Number of active listings for sale:      | 9   |
| Building inventory for sale:             | 7%  |
| Number of sales over the last 12 months: | 6   |
| Number of sales over the last 6 months:  | 4   |
| Number of sales over the last 3 months:  | 1   |
|                                          |     |