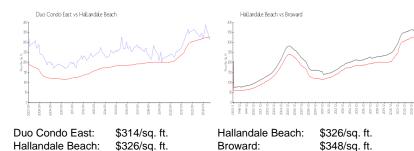

### **Inventory for Sale**

Duo Condo East3%Hallandale Beach4%Broward3%

# Avg. Time to Close Over Last 12 Months

Duo Condo East 74 days Hallandale Beach 76 days Broward 67 days