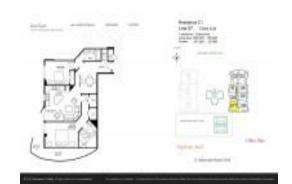

## Unit 1407E - Duo Condo East

1407E - 1755 E Hallandale Beach Blvd, Hallandale Beach, FL, Broward 33009

#### **Unit Information**

 MLS Number:
 A11543622

 Status:
 Active

 Size:
 1,354 Sq ft.

 Bedrooms:
 2

Bedrooms: Full Bathrooms:

Half Bathrooms:

Parking Spaces: 1 Space, Parking Garage, Valet Parking