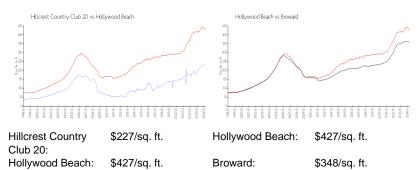

ove valuated price is a baseline figure that does not take into account any specific renovation, upgrade, split, merge, or deterioration of the unit.

#### **Building Information**

| Number of units:                         | 107 |
|------------------------------------------|-----|
| Number of active listings for rent:      | 5   |
| Number of active listings for sale:      | 0   |
| Building inventory for sale:             | 0%  |
| Number of sales over the last 12 months: | 5   |
| Number of sales over the last 6 months:  | 3   |
| Number of sales over the last 3 months:  | 1   |
|                                          |     |

## **Building Association Information**

Hillcrest East Building 20 Inc 919 Hillcrest Drive # 816 Hollywood FL33021 (954) 963-3203

# **Market Information**



#### **Inventory for Sale**

| Hillcrest Country Club 20 | 0% |
|---------------------------|----|
| Hollywood Beach           | 5% |
| Broward                   | 3% |

## Avg. Time to Close Over Last 12 Months

| Hillcrest Country Club 20 | 28 days |
|---------------------------|---------|
| Hollywood Beach           | 85 days |
| Broward                   | 67 days |