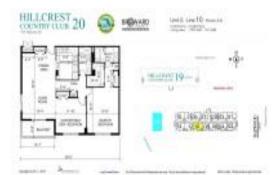

# Unit 210 - Hillcrest Country Club 20

210 - 919 Hillcrest Dr, Hollywood Beach, FL, Broward 33021

#### **Unit Information**

| MLS Number:<br>Status:<br>Size:<br>Bedrooms:<br>Full Bathrooms:<br>Half Bathrooms:<br>Parking Spaces:<br>View: | A11543671<br>Active<br>1,100 Sq ft.<br>2<br>2 |
|----------------------------------------------------------------------------------------------------------------|-----------------------------------------------|
| Rental Price:                                                                                                  | \$2,200                                       |
| List PPSF:                                                                                                     | \$2                                           |
| Valuated Price:                                                                                                | \$246,000                                     |
| Valuated PPSF:                                                                                                 | \$226                                         |