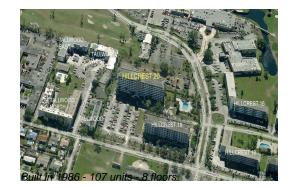

# Unit 210 - Hillcrest Country Club 20

210 - 919 Hillcrest Dr, Hollywood Beach, FL, Broward 33021

#### **Building Information**

| Number of units:                         | 107 |
|------------------------------------------|-----|
| Number of active listings for rent:      | 5   |
| Number of active listings for sale:      | 0   |
| Building inventory for sale:             | 0%  |
| Number of sales over the last 12 months: | 5   |
| Number of sales over the last 6 months:  | 3   |
| Number of sales over the last 3 months:  | 1   |
|                                          |     |