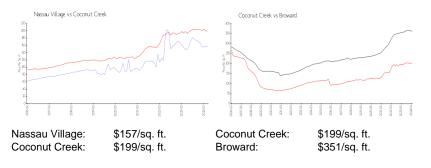

### **Market Information**

#### **Inventory for Sale**

| Nassau Village | 4% |
|----------------|----|
| Coconut Creek  | 3% |
| Broward        | 4% |

# Avg. Time to Close Over Last 12 Months

| Nassau Village | 104 days |
|----------------|----------|
| Coconut Creek  | 61 days  |
| Broward        | 67 days  |