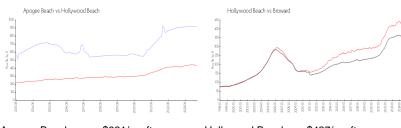

# **Market Information**

Apogee Beach: \$921/sq. ft. Hollywood Beach: \$427/sq. ft. Hollywood Beach: \$427/sq. ft. Broward: \$349/sq. ft.