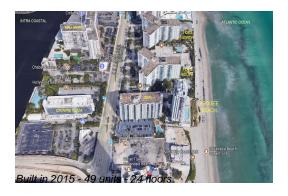

# Unit 1603 - Apogee Beach

1603 - 3951 S Ocean Dr, Hollywood Beach, FL, Broward 33019

## **Building Information**

Number of units: 49
Number of active listings for rent: 0
Number of active listings for sale: 2
Building inventory for sale: 4%
Number of sales over the last 12 months: 1
Number of sales over the last 6 months: 1
Number of sales over the last 3 months: 1