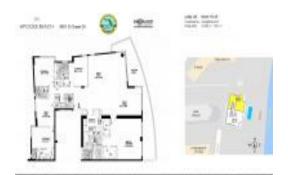

# Unit 1603 - Apogee Beach

1603 - 3951 S Ocean Dr, Hollywood Beach, FL, Broward 33019

## **Unit Information**

MLS Number: A11543708
Status: Active
Size: 3,240 Sq ft.

Bedrooms: 4
Full Bathrooms: 4
Half Bathrooms: 1

Parking Spaces: 1 Space, Assigned Parking, Valet Parking

 View:
 \$3,200,000