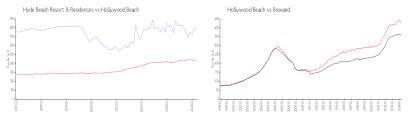

#### **Market Information**

Hyde Beach Resort \$791/sq. ft.

& Residences:

Hollywood Beach: \$427/sq. ft.

Hollywood Beach: \$427/sq. ft.

Broward: \$349/sq. ft.