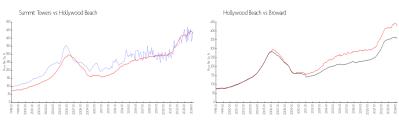

#### **Market Information**

Summit Towers: \$435/sq. ft. Hollywood Beach: \$427/sq. ft. Hollywood Beach: \$427/sq. ft. Broward: \$349/sq. ft.