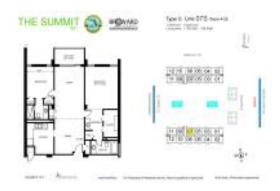

## **Unit 1807S - Summit Towers**

1807S - 1201 S Ocean Dr, Hollywood Beach, FL, Broward 33019

#### **Unit Information**

 MLS Number:
 A11543780

 Status:
 Active

 Size:
 1,190 Sq ft.

Bedrooms: 2
Full Bathrooms: 2
Half Bathrooms:

Parking Spaces: 1 Space

 View:
 \$569,000

 List Price:
 \$569,000

 List PPSF:
 \$478

 Valuated Price:
 \$525,000

 Valuated PPSF:
 \$453

The above valuated price is a baseline figure that does not take into account any specific renovation, upgrade, split, merge, or deterioration of the unit.