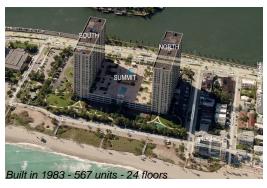

#### **Building Information**

Number of units: 567
Number of active listings for rent: 4
Number of active listings for sale: 20
Building inventory for sale: 3%
Number of sales over the last 12 months: 32
Number of sales over the last 6 months: 23
Number of sales over the last 3 months: 11

## **Building Association Information**

Summit Towers Condominium Association Inc 1201 S Ocean Drive Hollywood, FL33019 (954) 925-3337