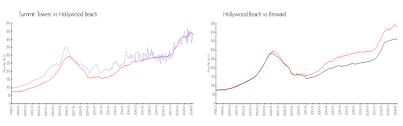

#### **Market Information**

Summit Towers: \$435/sq. ft. Hollywood Beach: \$427/sq. ft. Hollywood Beach: \$427/sq. ft. Broward: \$349/sq. ft.