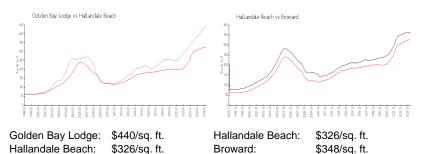

### **Market Information**

| Golden Bay Lodge | 2% |
|------------------|----|
| Hallandale Beach | 4% |
| Broward          | 3% |