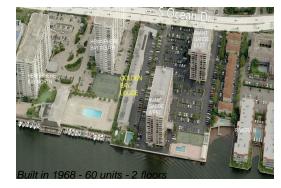

# Unit 15 - Golden Bay Lodge

15 - 2001 S Ocean Dr, Hallandale Beach, FL, Broward 33009

#### **Building Information**

| Number of units:                         | 60 |
|------------------------------------------|----|
| Number of active listings for rent:      | 1  |
| Number of active listings for sale:      | 1  |
| Building inventory for sale:             | 1% |
| Number of sales over the last 12 months: | 4  |
| Number of sales over the last 6 months:  | 3  |
| Number of sales over the last 3 months:  | 2  |
|                                          |    |