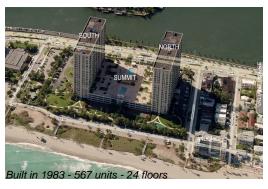

#### **Building Information**

Number of units: 567
Number of active listings for rent: 4
Number of active listings for sale: 19
Building inventory for sale: 3%
Number of sales over the last 12 months: 32
Number of sales over the last 6 months: 23
Number of sales over the last 3 months: 11