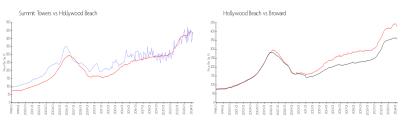

#### **Market Information**

Summit Towers: \$435/sq. ft. Hollywood Beach: \$427/sq. ft. Hollywood Beach: \$427/sq. ft. Broward: \$349/sq. ft.