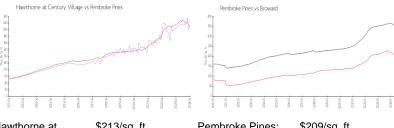

## **Market Information**

Hawthorne at

\$213/sq. ft. \$209/sq. ft. Pembroke Pines:

\$209/sq. ft.

Century Village: Pembroke Pines:

Broward:

\$348/sq. ft.

Hawthorne at Century Village 3%
Pembroke Pines 3%
Broward 3%