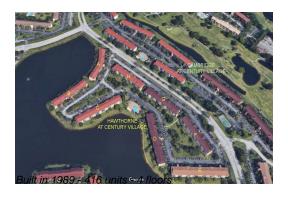

# Unit 12900 SW 13th St # 213E - Hawthorne at **Century Village**

12900 SW 13th St # 213E - 12900-12950 SW 13 St, Pembroke Pines, FL, Broward 33027

The above valuated price is a baseline figure that does not take into account any specific renovation, upgrade, split, merge, or deterioration of the unit.

Number of units: 416 Number of active listings for rent: 14 Number of active listings for sale: Building inventory for sale: 3% Number of sales over the last 12 months: 20 Number of sales over the last 6 months: Number of sales over the last 3 months:

### **Building Association Information**

Century Village Pembroke Pines 13800 SW 5th Ct, Pembroke Pines, FL 33027 (954) 431-2137