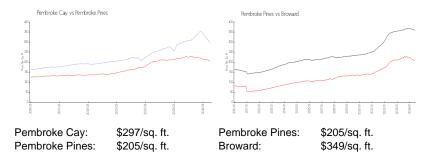

 Valuated Price:
 \$415,000

 Valuated PPSF:
 \$297

The above valuated price is a baseline figure that does not take into account any specific renovation, upgrade, split, merge, or deterioration of the unit.

### **Inventory for Sale**

Pembroke Cay 1% Pembroke Pines 3% Broward 4%

## Avg. Time to Close Over Last 12 Months

Pembroke Cay 37 days Pembroke Pines 58 days

Broward 70 days