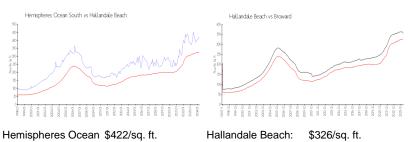

# **Market Information**

Hallandale Beach:

\$348/sq. ft.

Hemispheres Ocean \$422/sq. ft.

South:

Hallandale Beach: \$326/sq. ft. Broward: