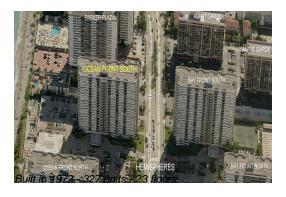

# Unit 15 Q - Hemispheres Ocean South

15 Q - 1980 S Ocean Dr, Hallandale Beach, FL, Broward 33009

### **Building Information**

Number of units: 327 Number of active listings for rent: 4 Number of active listings for sale: 12 Building inventory for sale: 3% Number of sales over the last 12 months: Number of sales over the last 6 months: Number of sales over the last 3 months: