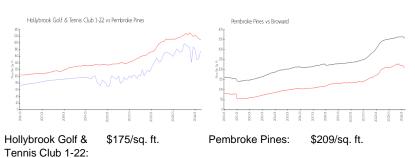

#### **Market Information**

Pembroke Pines: \$209/sq. ft. Broward: \$348/sq. ft.