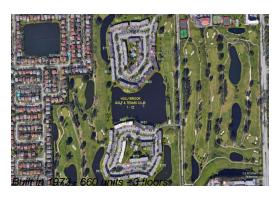

# Unit 10-106 - Hollybrook Golf & Tennis Club 1-22

10-106 - 9920-9923 S Hollybrook Lake Dr, Pembroke Pines, FL, Broward 33028

### **Building Information**

Number of units: 660
Number of active listings for rent: 0
Number of active listings for sale: 21
Building inventory for sale: 3%
Number of sales over the last 12 months: 35
Number of sales over the last 6 months: 18
Number of sales over the last 3 months: 10