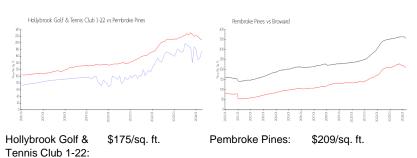

#### **Market Information**

Pembroke Pines: \$209/sq. ft. Broward: \$348/sq. ft.