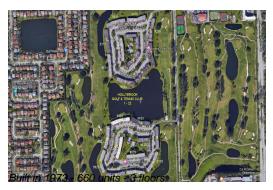

# Unit 8-208 - Hollybrook Golf & Tennis Club 1-22

8-208 - 9920-9923 S Hollybrook Lake Dr, Pembroke Pines, FL, Broward 33028

### **Building Information**

Number of units: 660
Number of active listings for rent: 0
Number of active listings for sale: 21
Building inventory for sale: 3%
Number of sales over the last 12 months: 35
Number of sales over the last 6 months: 18
Number of sales over the last 3 months: 10