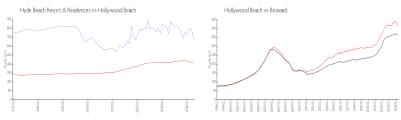

#### **Market Information**

Hyde Beach Resort \$677/sq. ft.

& Residences:

Hollywood Beach: \$412/sq. ft.

Hollywood Beach: \$412/sq. ft.

Broward: \$351/sq. ft.