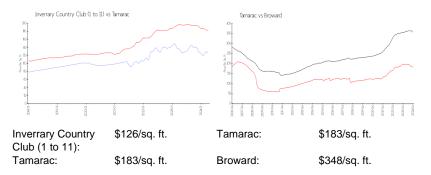

\$200,000 \$154 \$164,000 \$126

The above valuated price is a baseline figure that does not take into account any specific renovation, upgrade, split, merge, or deterioration of the unit.