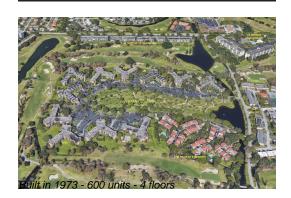

## **Building Information**

| Number of units:                         | 600 |
|------------------------------------------|-----|
| Number of active listings for rent:      | 0   |
| Number of active listings for sale:      | 44  |
| Building inventory for sale:             | 7%  |
| Number of sales over the last 12 months: | 51  |
| Number of sales over the last 6 months:  | 20  |
| Number of sales over the last 3 months:  | 10  |