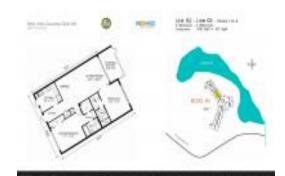

# Unit 209 - Palm Aire 40

209 - 3051 N Course Dr, Pompano Beach, FL, Broward 33069

#### **Unit Information**

 MLS Number:
 A11544509

 Status:
 Active

 Size:
 1,100 Sq ft.

 Bedrooms:
 2

Bedrooms: 2 Full Bathrooms: 2

Half Bathrooms:

Parking Spaces: 1 Space, Assigned Parking