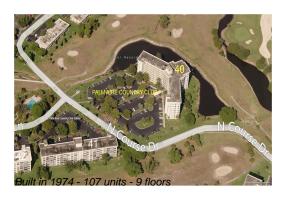

### **Building Information**

Number of units: 107
Number of active listings for rent: 0
Number of active listings for sale: 6
Building inventory for sale: 5%
Number of sales over the last 12 months: 0
Number of sales over the last 6 months: 0
Number of sales over the last 3 months: 0