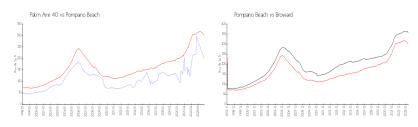

### **Market Information**

Palm Aire 40: \$199/sq. ft. Pompano Beach: \$300/sq. ft. Pompano Beach: \$300/sq. ft. Broward: \$348/sq. ft.