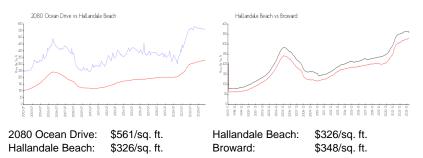

## Market Information

| 2080 Ocean Drive | 3% |
|------------------|----|
| Hallandale Beach | 4% |
| Broward          | 3% |