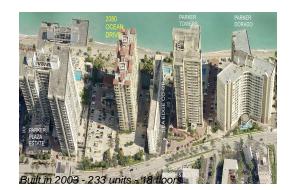

### **Building Information**

| Number of units:                         | 233 |
|------------------------------------------|-----|
| Number of active listings for rent:      | 21  |
| Number of active listings for sale:      | 7   |
| Building inventory for sale:             | 3%  |
| Number of sales over the last 12 months: | 7   |
| Number of sales over the last 6 months:  | 1   |
| Number of sales over the last 3 months:  | 0   |
|                                          |     |