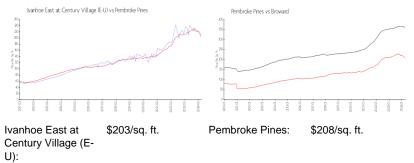

#### **Market Information**

| Pembroke Pines: | \$208/sq. ft. | Broward: | \$351/sq. ft. |
|-----------------|---------------|----------|---------------|
|-----------------|---------------|----------|---------------|