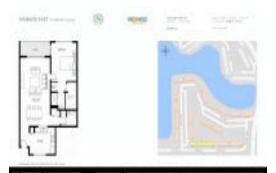

# Unit 13105 SW 16th Ct # 407L - Ivanhoe East at Century Village (E-U)

13105 SW 16th Ct # 407L - 12955-13455 SW 16 Ct, Pembroke Pines, FL, Broward 33027

### **Unit Information**

MLS Number: A11544597 Status: Active 940 Sq ft. Size: Bedrooms: 1 Full Bathrooms: 1 Half Bathrooms: 1 Parking Spaces: 1 Space, Assigned Parking, Guest Parking View: List Price: \$222,000 List PPSF \$236 Valuated Price: \$194,000 Valuated PPSF: \$206