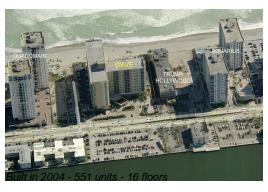

# Unit 411 - Wave

411 - 2501 S Ocean Dr, Hollywood Beach, FL, Broward 33019

## **Building Information**

Number of units: 551
Number of active listings for rent: 49
Number of active listings for sale: 19
Building inventory for sale: 3%
Number of sales over the last 12 months: 15
Number of sales over the last 6 months: 6
Number of sales over the last 3 months: 4