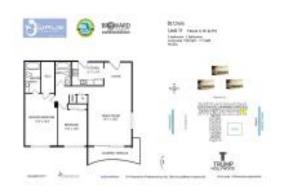

#### **Unit Information**

MLS Number: A11544708
Status: Active
Size: 1,198 Sq ft.

Bedrooms: 2 Full Bathrooms: 2

Half Bathrooms:

Parking Spaces: Assigned Parking, Covered Parking, Valet

Parking

View: Ocean View, Pool Area View