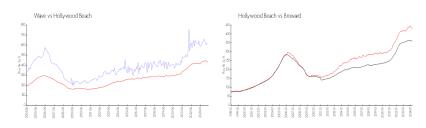

### **Market Information**

Hollywood Beach:

Broward:

\$427/sq. ft.

\$348/sq. ft.

#### Avg. Time to Close Over Last 12 Months

\$619/sq. ft.

\$427/sq. ft.

Wave 49 days Hollywood Beach 85 days Broward 66 days