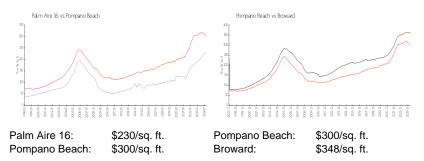

#### **Inventory for Sale**

| Palm Aire 16  | 2% |
|---------------|----|
| Pompano Beach | 3% |
| Broward       | 3% |