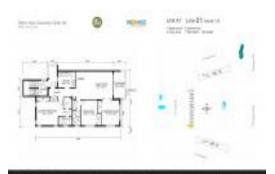

# Unit 401 - Palm Aire 16

401 - 2650 S Course Dr, Pompano Beach, FL, Broward 33069

#### **Unit Information**

| MLS Number:     | A11544769                           |
|-----------------|-------------------------------------|
| Status:         | Active                              |
| Size:           | 1,390 Sq ft.                        |
| Bedrooms:       | 3                                   |
| Full Bathrooms: | 2                                   |
| Half Bathrooms: |                                     |
| Parking Spaces: | 1 Space, Assigned Parking, Guest Pa |
| View:           |                                     |
| List Price:     | \$365,000                           |
| List PPSF:      | \$263                               |
| Valuated Price: | \$347,000                           |
| Valuated PPSF:  | \$231                               |
|                 |                                     |