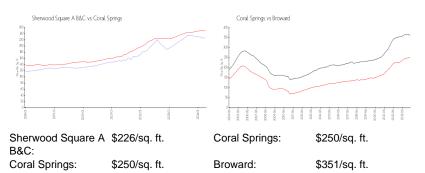

#### **Inventory for Sale**

| Sherwood Square A B&C | 3% |
|-----------------------|----|
| Coral Springs         | 2% |
| Broward               | 4% |

## Avg. Time to Close Over Last 12 Months

| Sherwood Square A B&C | 53 days |
|-----------------------|---------|
| Coral Springs         | 45 days |
| Broward               | 67 days |

Distance in the local distance of the