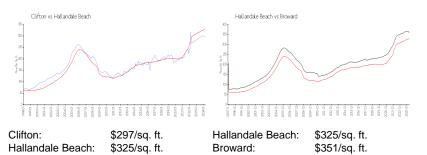

## **Unit Information**

| MLS Number:     | A11544939                   |
|-----------------|-----------------------------|
| Status:         | Active                      |
| Size:           | 1,092 Sq ft.                |
| Bedrooms:       | 2                           |
| Full Bathrooms: | 2                           |
| Half Bathrooms: |                             |
| Parking Spaces: | Additional Spaces Available |
| View:           |                             |
| Rental Price:   | \$2,350                     |
| List PPSF:      | \$2                         |
| Valuated Price: | \$329,000                   |
| Valuated PPSF:  | \$297                       |
|                 |                             |

#### **Inventory for Sale**

| Clifton          | 3% |
|------------------|----|
| Hallandale Beach | 4% |
| Broward          | 4% |

# Avg. Time to Close Over Last 12 Months

| Clifton          | 87 days |
|------------------|---------|
| Hallandale Beach | 76 days |
| Broward          | 67 days |