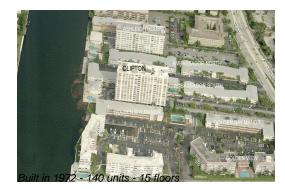

#### **Building Information**

| Number of units:                         | 140 |
|------------------------------------------|-----|
| Number of active listings for rent:      | 2   |
| Number of active listings for sale:      | 4   |
| Building inventory for sale:             | 2%  |
| Number of sales over the last 12 months: | 3   |
| Number of sales over the last 6 months:  | 3   |
| Number of sales over the last 3 months:  | 0   |