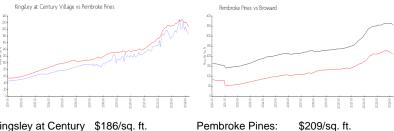

#### **Market Information**

Kingsley at Century \$186/sq. ft.

Village:

Pembroke Pines: \$209/sq. ft. Broward: \$348/sq. ft.