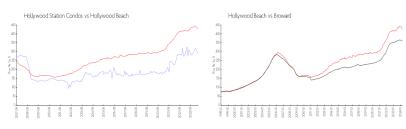

## **Market Information**

\$426/sq. ft.

Hollywood Station \$290/sq. ft. Hollywood Beach:

Condos:

Hollywood Beach: \$426/sq. ft. Broward: \$351/sq. ft.