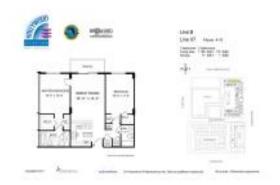

# **Unit 807 - Hollywood Station Condos**

807 - 140 Dixie Hwy, Hollywood Beach, FL, Broward 33020

#### **Unit Information**

 MLS Number:
 A11545150

 Status:
 Active

 Size:
 1,189 Sq ft.

Bedrooms: 2 Full Bathrooms: 2

Half Bathrooms: Parking Spaces:

View:

 Rental Price:
 \$2,800