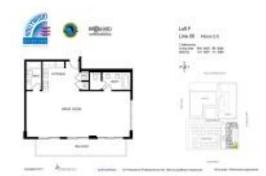

# Unit 506 - Lofts at Hollywood Station

506 - 100 S Dixie Hwy, Hollywood Beach, FL, Broward 33020

# **Unit Information**

| MLS Number:<br>Status: | A11545242<br>Active       |
|------------------------|---------------------------|
| Size:                  | 1,017 Sq ft.              |
| Bedrooms:              | 2                         |
| Full Bathrooms:        | 2                         |
| Half Bathrooms:        |                           |
| Parking Spaces:        | 1 Space, Assigned Parking |
| View:                  |                           |
| List Price:            | \$335,000                 |
| List PPSF:             | \$329                     |
| Valuated Price:        | \$313,000                 |
| Valuated PPSF:         | \$328                     |