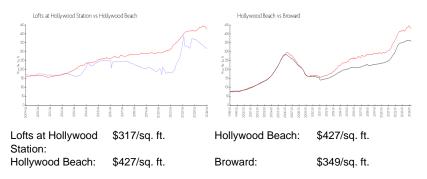

#### **Inventory for Sale**

| Lofts at Hollywood Station | 8% |
|----------------------------|----|
| Hollywood Beach            | 6% |
| Broward                    | 4% |