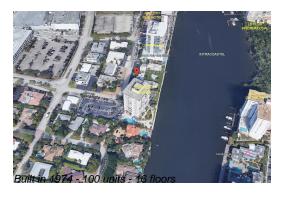

# **Unit 15E - Sunrise Tower**

15E - 888 Intracoastal Dr, Fort Lauderdale, FL, Broward 33304

# **Building Information**

Number of units: 100
Number of active listings for rent: 0
Number of active listings for sale: 8
Building inventory for sale: 8%
Number of sales over the last 12 months: 9
Number of sales over the last 6 months: 7
Number of sales over the last 3 months: 3

## **Building Association Information**

Sunrise Tower

Address: 888 Intracoastal Dr, Fort Lauderdale, FL 33304 Phone: +1 (954) 565-2708

http://www.sunrisetower.net/