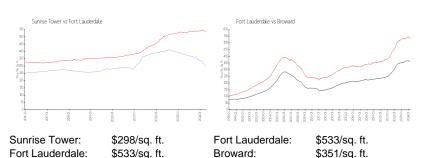

## **Inventory for Sale**

Sunrise Tower 8% Fort Lauderdale 4% Broward 4%

#### Avg. Time to Close Over Last 12 Months

Sunrise Tower 84 days Fort Lauderdale 76 days Broward 67 days