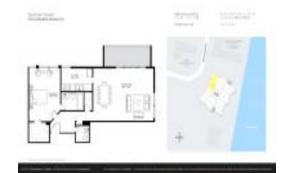

# **Unit 15E - Sunrise Tower**

15E - 888 Intracoastal Dr, Fort Lauderdale, FL, Broward 33304

#### **Unit Information**

 MLS Number:
 A11545325

 Status:
 Active

 Size:
 955 Sq ft.

 Bedrooms:
 1

 Full Pathrooms:
 1

Full Bathrooms: 1
Half Bathrooms: 1
Parking Spaces: 1

Parking Spaces: 1 Space

View:

 Rental Price:
 \$2,395

 List PPSF:
 \$3

 Valuated Price:
 \$279,000

 Valuated PPSF:
 \$292

The above valuated price is a baseline figure that does not take into account any specific renovation, upgrade, split, merge, or deterioration of the unit.