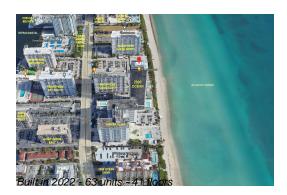

# Unit 25A - 2000 Ocean

25A - 2000 S Ocean Dr, Hallandale Beach, FL, Broward 33009

#### **Building Information**

| Number of units:                         | 63  |
|------------------------------------------|-----|
| Number of active listings for rent:      | 0   |
| Number of active listings for sale:      | 22  |
| Building inventory for sale:             | 34% |
| Number of sales over the last 12 months: | 25  |
| Number of sales over the last 6 months:  | 16  |
| Number of sales over the last 3 months:  | 12  |