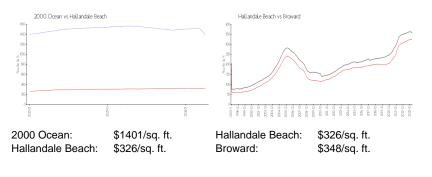

# **Inventory for Sale**

| 2000 Ocean       | 35% |
|------------------|-----|
| Hallandale Beach | 4%  |
| Broward          | 3%  |

# Avg. Time to Close Over Last 12 Months

| 2000 Ocean       | 112 days |
|------------------|----------|
| Hallandale Beach | 76 days  |
| Broward          | 67 days  |

2000 Googe