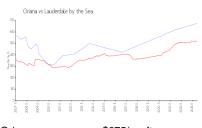

### **Market Information**

Oriana: \$675/sq. ft. Lauderdale by the \$520/sq. ft.

Sea:

Lauderdale by the \$520/sq. ft. Broward: \$351/sq. ft.

Sea: