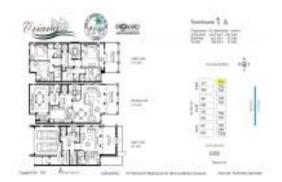

# Unit TH1 - Oriana

TH1 - 4316 El Mar Dr, Lauderdale by the Sea, FL, Broward 33308

#### **Unit Information**

 MLS Number:
 A11545586

 Status:
 Active

 Size:
 3,273 Sq ft.

Bedrooms: 3
Full Bathrooms: 4
Half Bathrooms: 1

Parking Spaces: 2 Spaces,Covered Parking View: 0cean View,Direct Ocean