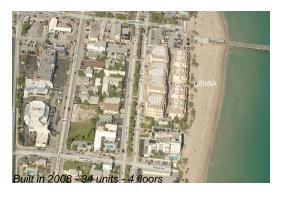

#### **Building Information**

Number of units: 34
Number of active listings for rent: 1
Number of active listings for sale: 1
Building inventory for sale: 2%
Number of sales over the last 12 months: 0
Number of sales over the last 6 months: 0
Number of sales over the last 3 months: 0