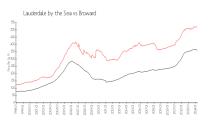

### **Market Information**

Oriana: \$675/sq. ft. Lauderdale by the \$520/sq. ft.

Sea:

Lauderdale by the \$520/sq. ft. Broward: \$351/sq. ft.

Sea: