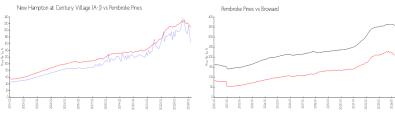

#### **Market Information**

New Hampton at Century Village (A-J):

\$164/sq. ft.

Pembroke Pines: \$209/sq. ft. Pembroke Pines:

\$209/sq. ft.

Broward: \$348/sq. ft.